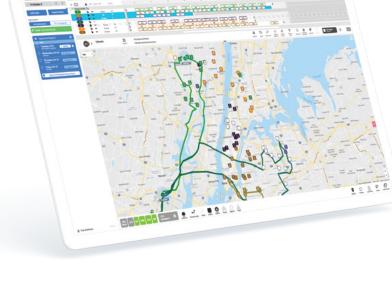

#### that provides an easy-to-use solution for professionals who are tasked with planning deliveries, pick-up, or drop-off services to a local customer base. WorkWave Route

**WorkWave Route Manager is cloud-based software** 

Manager creates efficiencies with an intuitive user interface that simulates routes within minutes with cloud-based algorithms, seamlessly integrates with any order generating system with flexible APIs, provides detailed reports with analytics dashboards, and more. Need to track your delivery drivers and vehicles? We offer tracking solutions too!