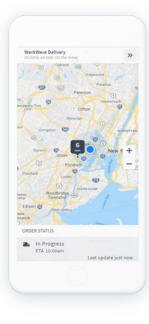

#### Customer Notification Capability • Live ETA Tracking Link

- Email & SMS Messages (Service Day,
- Almost There and Status Update)