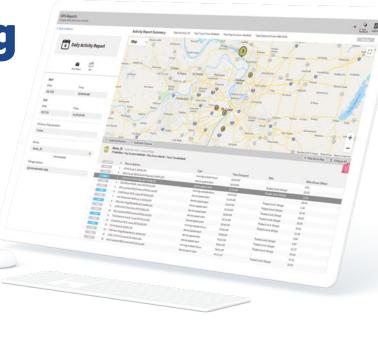

#### Driver Mobile App

- Fuel Delivery Driver & Back Office Communication
- Proof of Fuel Delivery (Including Signature, Photo, Notes and Voice Recording)

#### Customer Notification Capability • Live ETA Tracking Link

- Email & SMS Messages (Service Day,
- Almost There and Status Update)

### Priver and Fuel Tanker Tracking • Driver Breadcrumb Visibility

- Driver Behavior Visibility (Speeding,
- Idling, Hard Braking, and More for Better Vehicle Maintenance)GPS Tracking