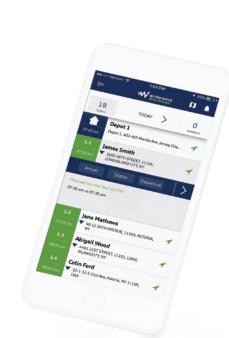

#### that provides an easy-to-use solution for professionals who are tasked with planning deliveries, pick-up, or drop-off services to a local customer base. WorkWave Route

**WorkWave Route Manager is cloud-based software** 

Manager creates efficiencies with an intuitive user interface that simulates routes within minutes with cloud-based algorithms, seamlessly integrates with any order generating system with flexible APIs, provides detailed reports with analytics dashboards, and more. Need to track your delivery drivers and vehicles? We offer tracking solutions too!