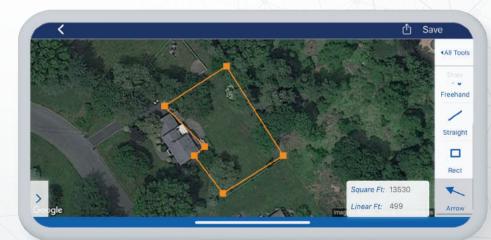

## With Mobile Sketch YOUR CREWS CAN:

- O Utilize drawing tools to add shapes or create freehand drawings
- Use a grid, satellite map or image as a background
- O Drop-and-drag predefined objects
- Add custom labels to increase understanding of sketches or represent other areas
- Assign colors to materials, and use a brush tool to identify material used or suggested in a specific treatment area
- Capture and view the linear and square footage instantly