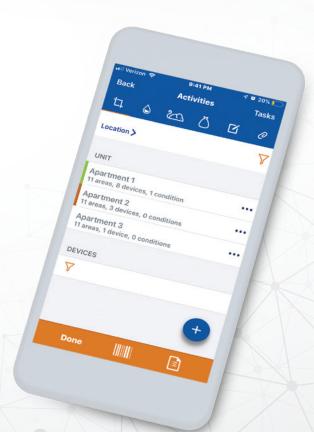

### PestPac Mobile Multi-Unit

Effectively service and report on commercial or residential multi-unit buildings such as apartments, condominiums, college dormitories and more from one single application. Automate follow-up services and easily keep track of multiple areas and devices in each unit. Technicians can capture per-unit signatures, as well as log inspection activity and print service reports per unit or summary reports for an entire building.

# YOUR TECHNICIANS CAN:

- Streamline the management of areas, devices and alerts
- Define and associate buildings and units in bulk
- Record new entries and sightings on a per unit basis
- Quickly locate devices with detailed floor plan schematics
- Capture signatures per unit
- O Print or email reports per unit
- Identify which buildings / units were inspected, signed off on and which were skipped
- O Compile combined reports for all units