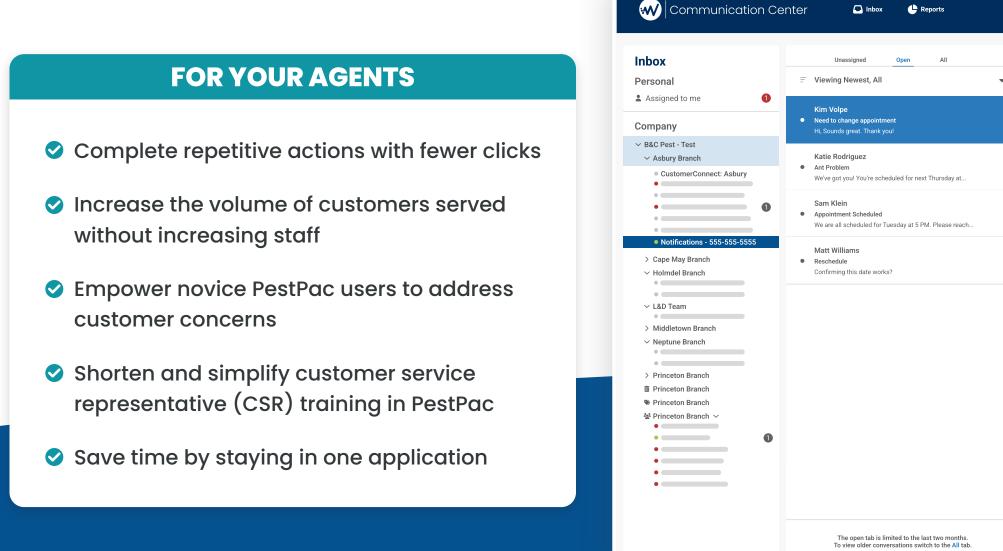

### **RESPOND. RESOLVE. RECORD.**

PestPac Actions provides guided shortcuts for your agents to solve the most common customer requests quicker and in less clicks.

## PestPac Actions is a game-changer – for both your employees and your customers. Helping you to streamline common actions and minimize errors for faster more satisfying customer interactions.

Are you ready to start saving time on everyday tasks, servicing more customers and ensuring customers contact you first when pests come calling? IT'S TIME TO SEE WHAT COMMUNICATION CENTER AND PESTPAC ACTIONS CAN DO FOR YOUR PEST CONTROL OPERATION!