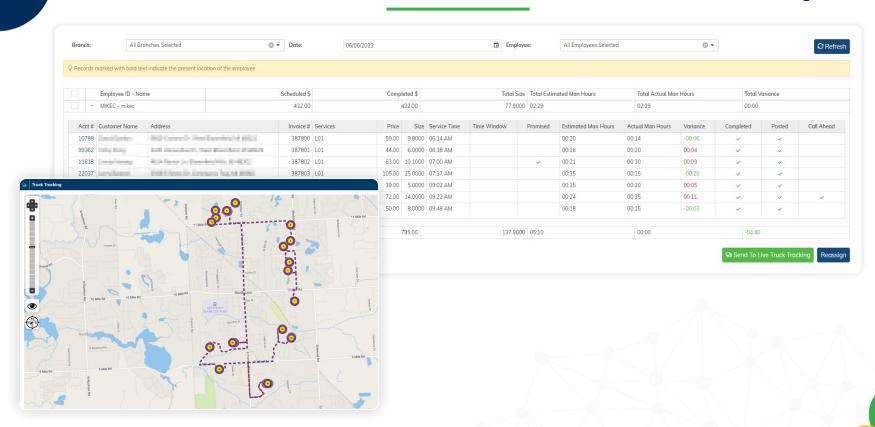

# Action #1 - Manage to 100% Completion -

# Manage to 100% Completion

- Every Service Order you've sold should be completed as quickly as possible
  - Orders can only be Completed or Cancelled
  - Controllable Reasons are not acceptable outcomes that is giving away money
  - Likely to first focus on new customers, to lock them in
  - Give priority to recurrent customers

# Manage to 100% Completion

- Every Service Order you've sold should be completed as quickly as possible
  - Orders can only be Completed or Cancelled
  - Controllable Reasons are not acceptable outcomes that is giving away money
  - Likely to first focus on new customers, to lock them in
  - Give priority to recurrent customers
- Follow every step of the sequence
  - Sold but not scheduled scheduled but not complete rescheduled completed but not billed - billed but not collected - bad debt not sold
- Key metrics
  - % Completion measured every day
  - % Cancellation measured by "reason", frequently

# Manage to 100% Completion

Less Customers On Hold

**Unserviced List** 

Season Summary By Service

Weekly Productivity Report

**Services on Hold** 

|       | To        | tal Schedule | ed           | Se        | erviced to Da | ate          | Yet to Be Serviced |           |              |  |
|-------|-----------|--------------|--------------|-----------|---------------|--------------|--------------------|-----------|--------------|--|
| Serv  | # of Serv | Size         | \$ US Dollar | # of Serv | Size          | \$ US Dollar | # of Serv          | Size      | \$ US Dollar |  |
| MC1   | 1156      | 10,667.47    | 116,621.00   | 1036      | 9,595.48      | 104,435.00   | 0                  | 0.00      | 0.00         |  |
| MC2   | 1141      | 10,574.05    | 115,381.40   | 1044      | 9,747.26      | 105,832.40   | 4                  | 28.93     | 357.00       |  |
| мс3   | 1133      | 10,480.62    | 114,494.40   | 980       | 8,827.85      | 97,767.40    | 76                 | 1,019.33  | 9,284.00     |  |
| MC5   | 1126      | 10,336.38    | 113,509.40   | 0         | 0.00          | 0.00         | 1126               | 10,336.38 | 113,509.40   |  |
| MC6   | 1127      | 10,461.94    | 114,126.40   | 0         | 0.00          | 0.00         | 1127               | 10,461.94 | 114,126.40   |  |
| Total | 5683      | 52,520.47    | 574,132.60   | 3060      | 28,170.59     | 308,034.80   | 2333               | 21,846.58 | 237,276.80   |  |

Number of Active Customers

1126

Note: Total scheduled includes services completed and later cancelled

Net Yet to be Serviced

All Ckin Codes Event K

### **Unserviced List**

| Acct # | Customer / Name              | Address                                        | Zip                | Phone                    | Email                                                                                                                                                                                                                                                                                                                                                                                                                                                                                                                                                                                                                                                                                                                                                                                                                                                                                                                                                                                                                                                                                                                                                                                                                                                                                                                                                                                                                                                                                                                                                                                                                                                                                                                                                                                                                                                                                                                                                                                                                                                                                                                          | Size  | Charge Inv.Dt     | Rt/Day/Seq                           | Inv.Num | Lst.Srv | Н | Prog Services | Max CA | Dn | Balance    | Age   |
|--------|------------------------------|------------------------------------------------|--------------------|--------------------------|--------------------------------------------------------------------------------------------------------------------------------------------------------------------------------------------------------------------------------------------------------------------------------------------------------------------------------------------------------------------------------------------------------------------------------------------------------------------------------------------------------------------------------------------------------------------------------------------------------------------------------------------------------------------------------------------------------------------------------------------------------------------------------------------------------------------------------------------------------------------------------------------------------------------------------------------------------------------------------------------------------------------------------------------------------------------------------------------------------------------------------------------------------------------------------------------------------------------------------------------------------------------------------------------------------------------------------------------------------------------------------------------------------------------------------------------------------------------------------------------------------------------------------------------------------------------------------------------------------------------------------------------------------------------------------------------------------------------------------------------------------------------------------------------------------------------------------------------------------------------------------------------------------------------------------------------------------------------------------------------------------------------------------------------------------------------------------------------------------------------------------|-------|-------------------|--------------------------------------|---------|---------|---|---------------|--------|----|------------|-------|
| 186862 | Make Student Berner St       | TRANSPORT NO.                                  | -                  | THE RESERVE              | and the same                                                                                                                                                                                                                                                                                                                                                                                                                                                                                                                                                                                                                                                                                                                                                                                                                                                                                                                                                                                                                                                                                                                                                                                                                                                                                                                                                                                                                                                                                                                                                                                                                                                                                                                                                                                                                                                                                                                                                                                                                                                                                                                   | 122.0 | \$662.00          | -                                    |         | 90      | N | EL NSSYNYYN   | 5 N    | 2  | \$0.00     |       |
| 203383 | THE RESIDENCE                | THE RESERVE AND ADDRESS OF THE PERSON NAMED IN | -                  | THE RESERVE              | and the latest and the                                                                                                                                                                                                                                                                                                                                                                                                                                                                                                                                                                                                                                                                                                                                                                                                                                                                                                                                                                                                                                                                                                                                                                                                                                                                                                                                                                                                                                                                                                                                                                                                                                                                                                                                                                                                                                                                                                                                                                                                                                                                                                         | 36.00 | \$262.00          | ALC: UNKNOWN                         |         | 90      | N | EL SSSYYYYS   | 8 N    | 4  | \$0.00     |       |
| 190343 | the little and realizable of | At her man by                                  | 1                  | STATE OF THE OWNER, WHEN | -                                                                                                                                                                                                                                                                                                                                                                                                                                                                                                                                                                                                                                                                                                                                                                                                                                                                                                                                                                                                                                                                                                                                                                                                                                                                                                                                                                                                                                                                                                                                                                                                                                                                                                                                                                                                                                                                                                                                                                                                                                                                                                                              | 4.23  | \$74.00           | ALC: UNKNOWN                         |         | 84      | N | EL SSSYYYYS   | 8 Y    | 4  | \$74.00    | 16-35 |
| 146540 | IN THE REAL PROPERTY.        | CTS Street, Ave.                               | -                  | OTHER DESIGNATION        | -                                                                                                                                                                                                                                                                                                                                                                                                                                                                                                                                                                                                                                                                                                                                                                                                                                                                                                                                                                                                                                                                                                                                                                                                                                                                                                                                                                                                                                                                                                                                                                                                                                                                                                                                                                                                                                                                                                                                                                                                                                                                                                                              | 3.71  | \$73.00           | A DESCRIPTION OF THE PERSON NAMED IN |         | 83      | N | EL SSSYYYYS   | 8 N    | 4  | \$0.00     |       |
| 86236  | M. School State              | HARLES IN                                      | 1000               | -                        | A CONTRACTOR                                                                                                                                                                                                                                                                                                                                                                                                                                                                                                                                                                                                                                                                                                                                                                                                                                                                                                                                                                                                                                                                                                                                                                                                                                                                                                                                                                                                                                                                                                                                                                                                                                                                                                                                                                                                                                                                                                                                                                                                                                                                                                                   | 20.00 | \$158.00 6/5/2023 | STATE OF THE PARTY.                  | 4629808 | 79      | N | EL SSS\$YYYS  | 8 Y    | 4  | -\$1050.70 |       |
| 130886 | III Sectionary Control       | 40 November 1                                  | 1000               | OR SHADOW                | and the latest and the                                                                                                                                                                                                                                                                                                                                                                                                                                                                                                                                                                                                                                                                                                                                                                                                                                                                                                                                                                                                                                                                                                                                                                                                                                                                                                                                                                                                                                                                                                                                                                                                                                                                                                                                                                                                                                                                                                                                                                                                                                                                                                         | 4.01  | \$78.00           | Wind Day                             |         | 77      | N | EL SSYYYYYS   | 8 Y    | 3  | -\$94.00   |       |
| 140321 | The Print Leading            | NEW AND ADDRESS OF                             | 200.00             | OTHER DESIGNATION        | Approximate Co.                                                                                                                                                                                                                                                                                                                                                                                                                                                                                                                                                                                                                                                                                                                                                                                                                                                                                                                                                                                                                                                                                                                                                                                                                                                                                                                                                                                                                                                                                                                                                                                                                                                                                                                                                                                                                                                                                                                                                                                                                                                                                                                | 3.67  | \$73.00 6/6/2023  | Mary William                         | 4632565 | 76      | N | EL SSS\$YYYS  | 8 Y    | 4  | \$0.00     |       |
| 67864  | IN PARTY SHAPE               | All Property lies                              | 1000               | 100 000 000              | and the second                                                                                                                                                                                                                                                                                                                                                                                                                                                                                                                                                                                                                                                                                                                                                                                                                                                                                                                                                                                                                                                                                                                                                                                                                                                                                                                                                                                                                                                                                                                                                                                                                                                                                                                                                                                                                                                                                                                                                                                                                                                                                                                 | 7.33  | \$92.00 6/6/2023  | THE REAL PROPERTY.                   | 4632848 | 75      | N | EL SSS\$YYYS  | 8 Y    | 4  | \$0.00     |       |
| 52043  | W. School St. Com.           | Till Magazille St.                             | 10.00              | -                        | A CONTRACT                                                                                                                                                                                                                                                                                                                                                                                                                                                                                                                                                                                                                                                                                                                                                                                                                                                                                                                                                                                                                                                                                                                                                                                                                                                                                                                                                                                                                                                                                                                                                                                                                                                                                                                                                                                                                                                                                                                                                                                                                                                                                                                     | 7.49  | \$92.00           | Marie William                        |         | 72      | N | EL SSSYYYYS   | 8 Y    | 4  | \$16.00    | 16-3  |
| 137437 | the finding large            | Military Street, St.                           | To disease         | OWN ROOM                 | A CHARLES                                                                                                                                                                                                                                                                                                                                                                                                                                                                                                                                                                                                                                                                                                                                                                                                                                                                                                                                                                                                                                                                                                                                                                                                                                                                                                                                                                                                                                                                                                                                                                                                                                                                                                                                                                                                                                                                                                                                                                                                                                                                                                                      | 3.70  | \$66.00           | Street Sq. Street                    |         | 72      | N | EL SSYYYYYY   | 8 Y    | 2  | \$126.84   | +9    |
| 122281 | STREET, SQUARE, SQUARE,      | PERSONAL PROPERTY.                             | -                  | OWN ROOM                 | A CHARLES                                                                                                                                                                                                                                                                                                                                                                                                                                                                                                                                                                                                                                                                                                                                                                                                                                                                                                                                                                                                                                                                                                                                                                                                                                                                                                                                                                                                                                                                                                                                                                                                                                                                                                                                                                                                                                                                                                                                                                                                                                                                                                                      | 30.00 | \$124.00          | THE RESERVE                          |         | 72      | Y | EL SSSYYYYS   | 8 Y    | 4  | \$0.00     |       |
| 145852 | the Professional States      | William In                                     | 100                | OWNERS AND DESCRIPTION   | and the latest the lat | 6.46  | \$88.00 6/6/2023  | THE RESERVE                          | 4632659 | 71      | N | EL SSS\$YYYS  | 8 Y    | 4  | -\$1415.50 |       |
| 64199  | to be an interest            | Ni tomorrow (ii)                               | 100.00             | -040-03-00               | and the latest the lat | 9.30  | \$100.00 6/6/2023 | 100                                  | 4632548 | 71      | N | EL SSS\$YYYS  | 8 Y    | 4  | \$0.00     |       |
| 66390  | Pr 201.00                    | CO STREET, SQUARE, SALE                        | -                  | AND RESIDEN              | M LONG                                                                                                                                                                                                                                                                                                                                                                                                                                                                                                                                                                                                                                                                                                                                                                                                                                                                                                                                                                                                                                                                                                                                                                                                                                                                                                                                                                                                                                                                                                                                                                                                                                                                                                                                                                                                                                                                                                                                                                                                                                                                                                                         | 8.70  | \$99.00 6/6/2023  | -                                    | 4632886 | 71      | N | EL SSS\$YYYS  | 8 Y    | 4  | -\$658.35  |       |
| 121262 | the Publisher, 1984          | CO CONTRACTOR                                  | NAME OF            | OWN RESIDEN              | A COLUMN                                                                                                                                                                                                                                                                                                                                                                                                                                                                                                                                                                                                                                                                                                                                                                                                                                                                                                                                                                                                                                                                                                                                                                                                                                                                                                                                                                                                                                                                                                                                                                                                                                                                                                                                                                                                                                                                                                                                                                                                                                                                                                                       | 1.69  | \$68.00           | THE RESERVE                          |         | 70      | N | EL SSSYYYYS   | 8 N    | 4  | \$68.00    | 16-3  |
| 195463 | the Print, Street,           | THE PROPERTY.                                  | No. of Concession, | OWN RESIDEN              | MARKET !                                                                                                                                                                                                                                                                                                                                                                                                                                                                                                                                                                                                                                                                                                                                                                                                                                                                                                                                                                                                                                                                                                                                                                                                                                                                                                                                                                                                                                                                                                                                                                                                                                                                                                                                                                                                                                                                                                                                                                                                                                                                                                                       | 4.28  | \$78.00           | THE REAL PROPERTY.                   |         | 69      | N | EL SSSYYYYS   | 8 Y    | 4  | \$0.00     |       |

- The Unserviced List provides insight into:
  - Critical Production
    - Stops that are aging impact subsequent services and routes
  - Assigned services that were not completed that still require action
  - Services on hold or credit hold