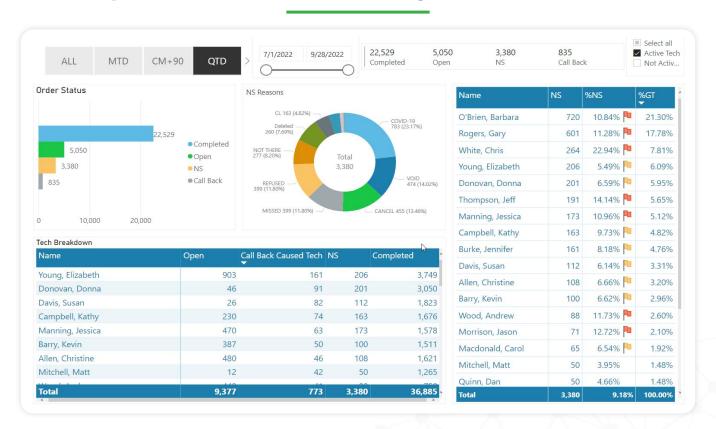

# The Only Ways to Grow

There are a limited number of ways to grow organically:

- Get more customers
- Keep more of your current customers
- Sell more to existing customers easiest

Growth is the primary hard measure driving value