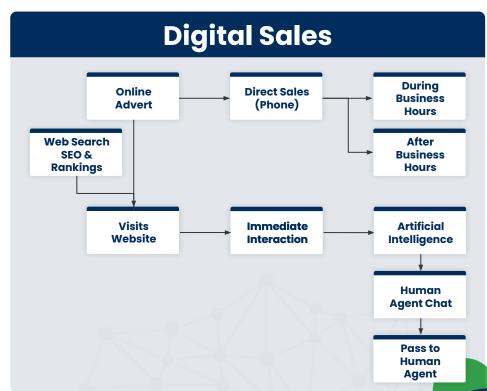

# The Only Ways to Grow

There are a limited number of ways to grow organically:

- Get more customers
- Keep more of your current customers
- Sell more to existing customers easiest

Growth is the primary hard measure driving value