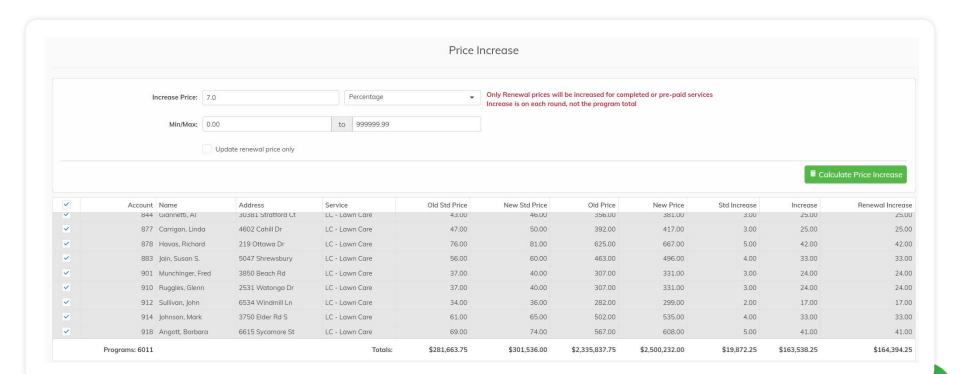

- Facilitates proper profitability over the long term





# Strategically Using Price Increases

- Identify your "real" core branch service area based upon route density
  - o For sparse routes within your core service area, focus sales efforts to increase density
- Identify all accounts in sparse outlying areas and specifically increase price
  - Some customers will leave that's right sizing
  - o Improves profitability on customers that remain
  - Frees up valuable technician time more time equals more growth capacity to improve % completion
  - Facilitates proper profitability over the long term

#### Note:

 If Technicians are assigned to specific territories then technician rates can be increased to the same effect, but this requires constant review







### **Increase Price**







# Action #3 - Everything should Reoccur -





# Increase Percentage of Recurring Revenue

- All stable things are inherently more valuable
- Stability is boring boring is valuable



# Increase Percentage of Recurring Revenue

- All stable things are inherently more valuable
- Stability is boring boring is valuable
- Focus the entire organization on recurring activities
  - o Incentivize sales to sell recurring services
  - o Incentivize customers to buying recurring packages and extend contractual relationships
  - o Incentivize technicians to convert customers while at the property
  - o Incentivize technicians to create leads for sales
  - Prioritize recurring customers in all things





# Increase Percentage of Recurring Revenue

- All stable things are inherently more valuable