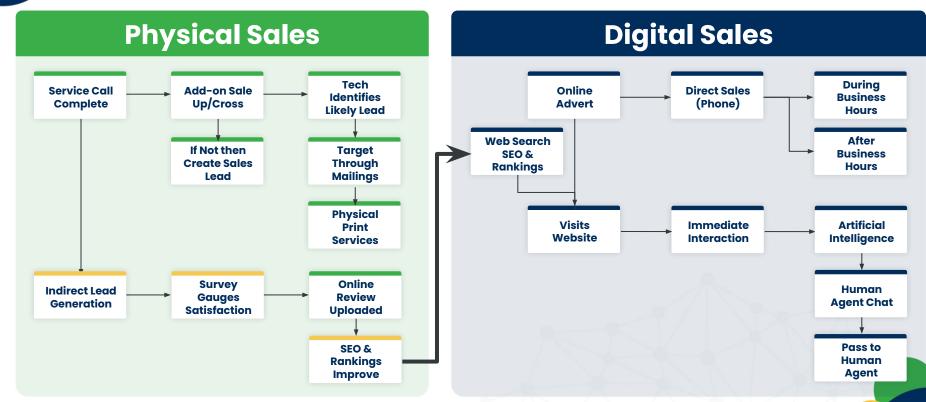

# The Only Ways to Grow

There are a limited number of ways to grow organically:

- Get more customers
- Keep more of your current customers
- Sell more to existing customers easiest

Growth is the primary hard measure driving value

# Action #1 - Manage to 100% Completion -

# Manage to 100% Completion

- Every Service Order you've sold should be completed as quickly as possible
  - Orders can only be Completed or Cancelled
  - Controllable Reasons are not acceptable outcomes that is giving away money
  - Likely to first focus on new customers, to lock them in
  - Give priority to recurrent customers

# Manage to 100% Completion

- Every Service Order you've sold should be completed as quickly as possible
  - Orders can only be Completed or Cancelled
  - Controllable Reasons are not acceptable outcomes that is giving away money
  - Likely to first focus on new customers, to lock them in
  - Give priority to recurrent customers
- Follow every step of the sequence
  - Sold but not scheduled scheduled but not complete rescheduled completed but not billed - billed but not collected - bad debt not sold
- Key metrics
  - % Completion measured every day
  - % Cancellation measured by "reason", frequently