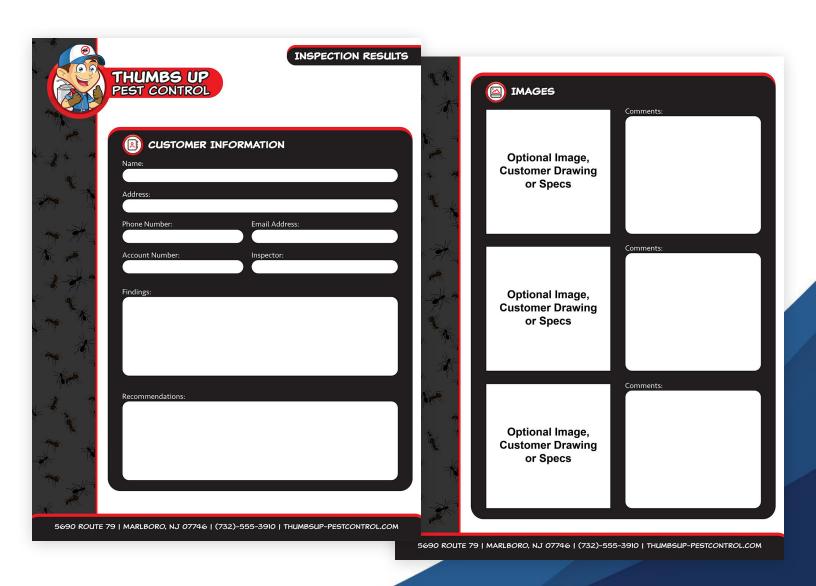

# PestPac - Inspection Results

# **Quick-Fill Inspection Form:**

- Enables quick documentation of findings and suggestions
- Integration for pre-fill of information
- Include images of pest activity
- Plenty of space for free form comments