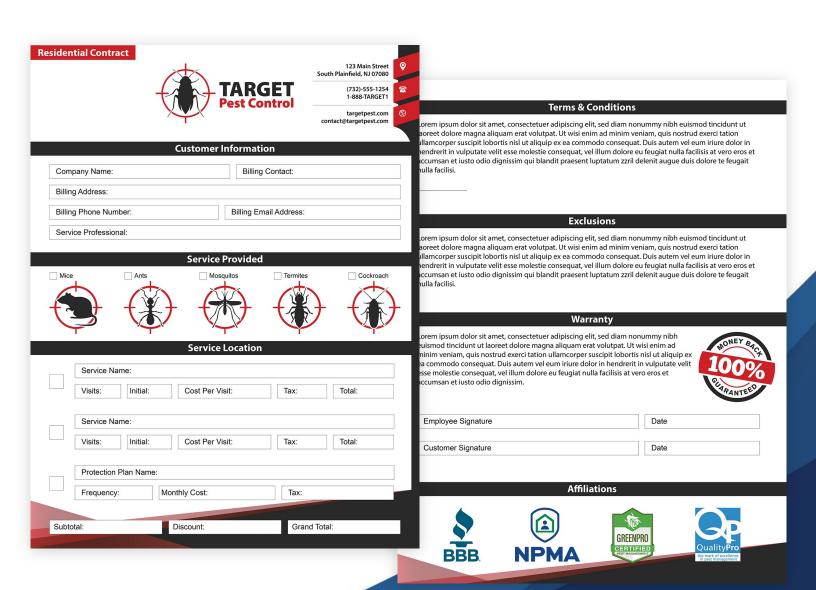

# PestPac - Residential Contract

#### Easy experience for techs:

- Best used with customers that will view on line
- Plan options for upsell
- Easily understand cost and calculations
- Select services from drop down list
- Includes Terms & Conditions and signature fields