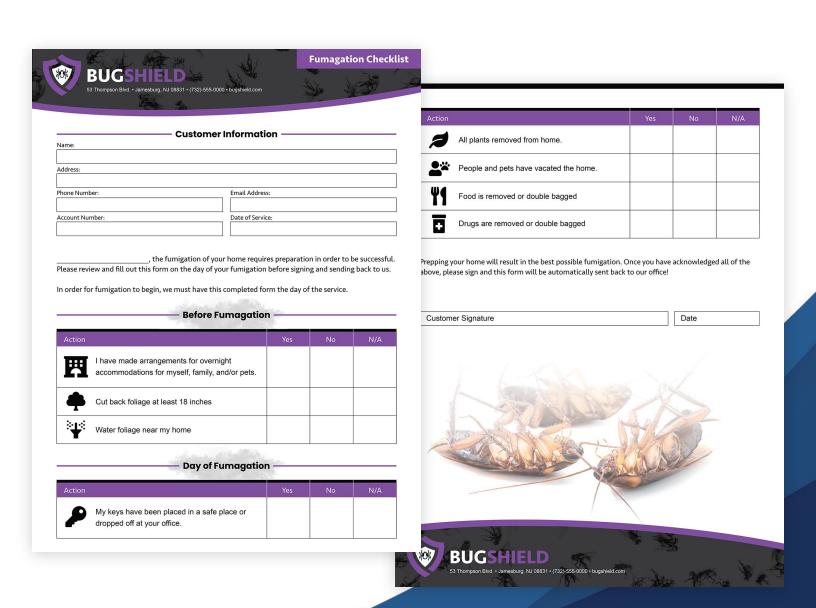

# PestPac - Fumigation Checklist

# Extend your use of documents beyond sales purposes

- Personalized for customers
- Customers verify, complete and sign-off before work
- Integration for pre-fill of information
- Radio buttons for fast selection