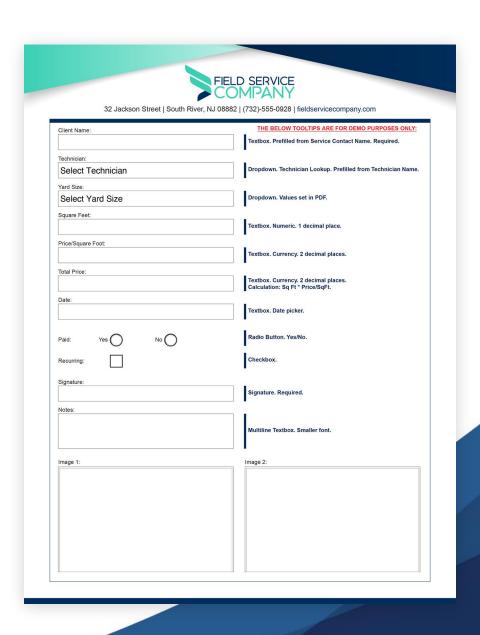

# PestPac - Simple and Basic

### Simple Basic Form:

- Demonstrates possible field types
- Pre-filled customer information
- Open text field
- Includes dates, radio buttons, checkbox, signature, and image options